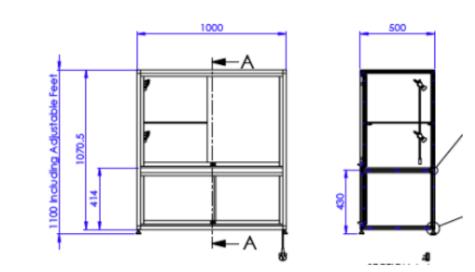

| Number of years exhibiting at the Fair |            |           |            |           |
|--------------------|----------------------------------------|------------|-----------|------------|-----------|
| Stand Type         | Bursary Year 2<br>(2024 recipients)    | First Time | 2-5 years | 6-10 years | 11+ years |
| Standard           | £580                                   | £1,155     | £1,445    | £1,735     | £2,020    |
| Standard & Upright | £720                                   | £1,445     | £1,735    | £2,020     | £2,310    |
| Gallery            | £1000                                  | £2,000     | £2,300    | £2,400     | £2,500    |

These prices are correct at time of publishing and are subject to change at the organiser's discretion.

### STANDARD from £1,155





# STANDARD & UPRIGHT from £1,445





#### GALLERY from £2,000

These stands have no showcases. Plinths are provided to put work on open display.