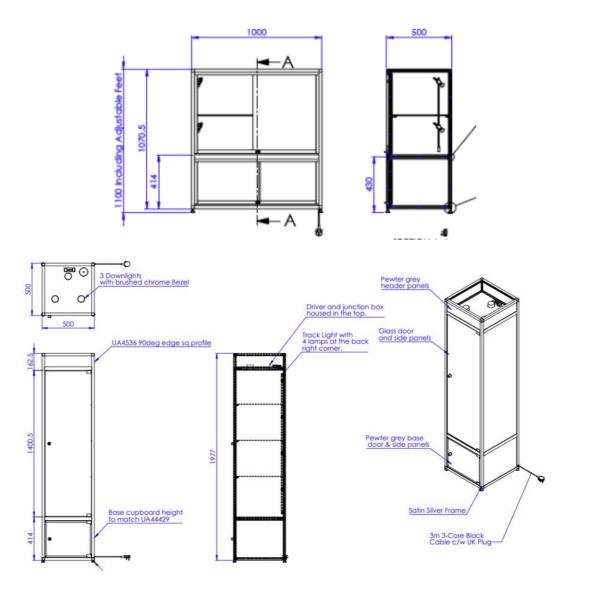

Fair |            |           |            |           |
|--------------------|----------------------------------------|------------|-----------|------------|-----------|
| Stand Type         | Bursary Year 2<br>(2024 recipients)    | First Time | 2-5 years | 6-10 years | 11+ years |
| Standard           | £580                                   | £1,155     | £1,445    | £1,735     | £2,020    |
| Standard & Upright | £720                                   | £1,445     | £1,735    | £2,020     | £2,310    |
| Gallery            | £1000                                  | £2,000     | £2,300    | £2,400     | £2,500    |

These prices are correct at time of publishing and are subject to change at the organiser's discretion.

### STANDARD from £1,155





# STANDARD & UPRIGHT from £1,445





#### GALLERY from £2,000

These stands have no showcases. Plinths are provided to put work on open display.