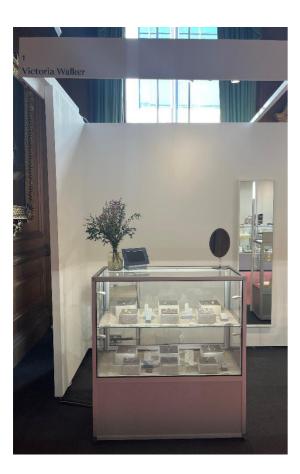

| Number of years exhibiting at the Fair |            |           |            |           |
|--------------------|----------------------------------------|------------|-----------|------------|-----------|
| Stand Type         | Bursary Year 2<br>(2024 recipients)    | First Time | 2-5 years | 6-10 years | 11+ years |
| Standard           | £580                                   | £1,155     | £1,445    | £1,735     | £2,020    |
| Standard & Upright | £720                                   | £1,445     | £1,735    | £2,020     | £2,310    |
| Gallery            | £1000                                  | £2,000     | £2,300    | £2,400     | £2,500    |

These prices are correct at time of publishing and are subject to change at the organiser's discretion.

### STANDARD from £1,155





# STANDARD & UPRIGHT from £1,445





#### GALLERY from £2,000

These stands have no showcases. Plinths are provided to put work on open display.