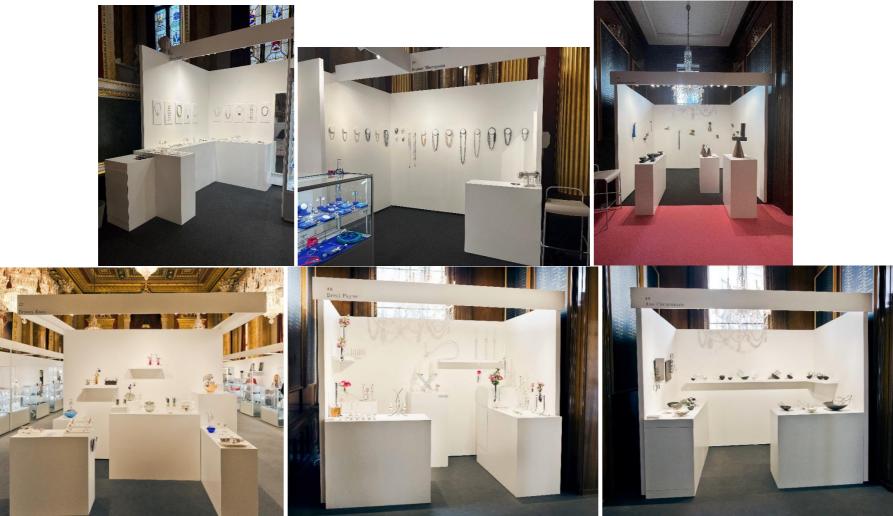

#### GALLERY from £2,000

These stands have no showcases. Plinths are provided to put work on open display.