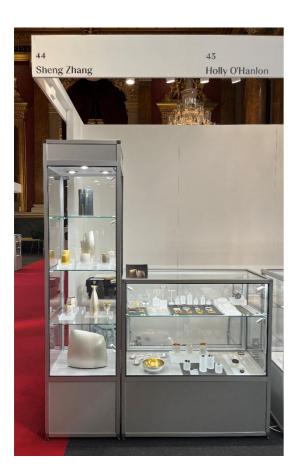

he Fair |            |           |            |           |
|--------------------|----------------------------------------|------------|-----------|------------|-----------|
| Stand Type         | Bursary Year 2<br>(2024 recipients)    | First Time | 2-5 years | 6-10 years | 11+ years |
| Standard           | £580                                   | £1,155     | £1,445    | £1,735     | £2,020    |
| Standard & Upright | £720                                   | £1,445     | £1,735    | £2,020     | £2,310    |
| Gallery            | £1000                                  | £2,000     | £2,300    | £2,400     | £2,500    |

These prices are correct at time of publishing and are subject to change at the organiser's discretion.

### STANDARD from £1,155





# STANDARD & UPRIGHT from £1,445





#### GALLERY from £2,000

These stands have no showcases. Plinths are provided to put work on open display.